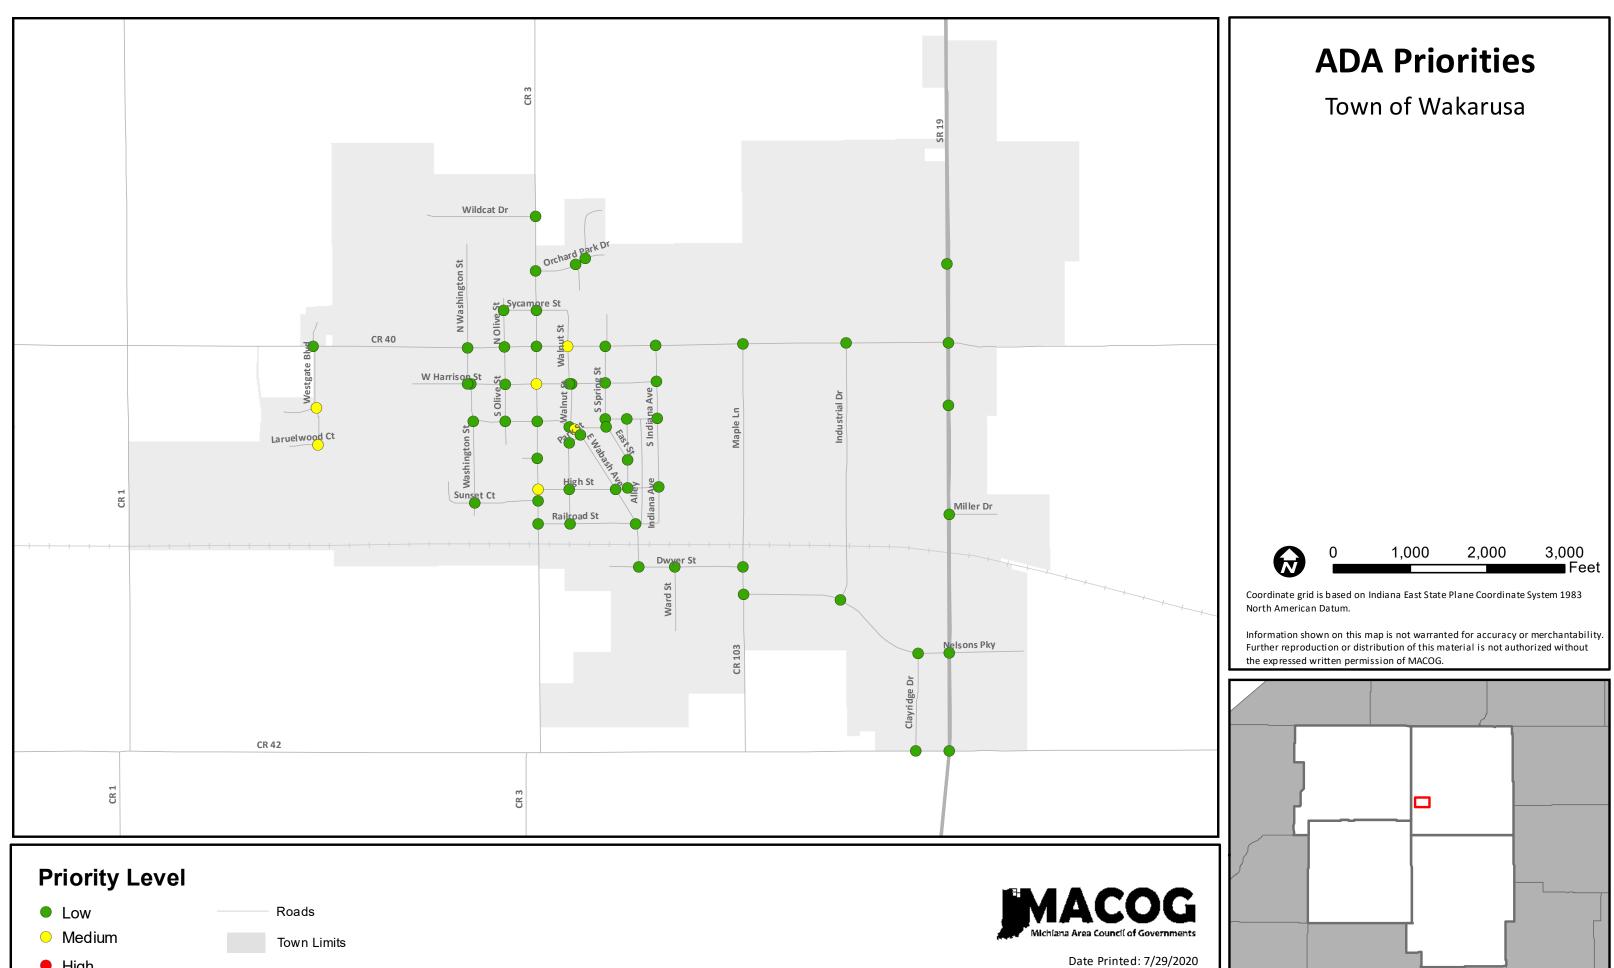

# **Priority Matrix**

# Wakarusa

Ranking Intersections by Priority

| Med 7   |                     |                    |            |           |          |                    |
|---------|---------------------|--------------------|------------|-----------|----------|--------------------|
| ID      | N/S Street          | E/W Street         | Zone       | Condition | Priority | Type of Evaluation |
| 2010641 | Westgate Boulevard  | Parkfield Court    | Other      | 59.2      | 3D       | Preliminary        |
| 2010595 | Westgate Boulevard  | Laruelwood Court   | Other      | 60.8      | 3D       | Preliminary        |
| 2010604 | S Elkhart Street    | High Street        | Other      | 61.7      | 3D       | Preliminary        |
| 2010618 | Wabash Avenue       | Union Street       | Other      | 62.5      | 3D       | Preliminary        |
| 2010570 | S Spring Street     | E Waterford Street | Government | 63.3      | 1C       | Preliminary        |
| 2010654 | S Elkhart Street    | W Harrison Street  | Commercial | 63.5      | 2C       | Detailed           |
| 2010666 | Walnut Street       | E Waterford Street | Commercial | 67.5      | 2C       | Preliminary        |
| Low 33  |                     |                    |            |           |          |                    |
| ID      | N/S Street          | E/W Street         | Zone       | Condition | Priority | Type of Evaluation |
| 2010584 | Walnut Street       | E Harrison Street  | Other      | 73.3      | 3C       | Preliminary        |
| 2010587 | Olive Street        | W Harrison Street  | Other      | 75.8      | 3B       | Preliminary        |
| 2010588 | S Spring Street     | Lincoln Street     | Other      | 76.7      | 3B       | Preliminary        |
| 2010602 | Walnut Street       | Wabash Avenue      | Other      | 77.5      | 3B       | Preliminary        |
| 2010585 | Shelter Street      | W Harrison Street  | Other      | 78.3      | 3B       | Preliminary        |
| 2010623 | Wabash Avenue       | Park Street        | Other      | 78.3      | 3B       | Preliminary        |
| 2010614 | S Elkhart Street    | Broad View Drive   | Commercial | 78.3      | 2B       | Preliminary        |
| 2010606 | S Elkhart Street    | Sunset Court       | Other      | 78.3      | 3B       | Preliminary        |
| 2010705 | Maple Lane          | CR 40 Road         | Other      | 78.3      | 3B       | Preliminary        |
| 2010642 | Remington Court     | CR 40              | Other      | 78.3      | 3B       | Preliminary        |
| 2010639 | S Washington Street | W Harrison Street  | Other      | 80.8      | 3B       | Preliminary        |
| 2010628 | S Spring Street     | Union Street       | Other      | 81.7      | 3B       | Preliminary        |
| 2010619 | Wabash Avenue       | High Street        | Other      | 81.7      | 3B       | Preliminary        |
| 2010706 | S Indiana Avenue    | E Waterford Street | Other      | 81.7      | 3B       | Preliminary        |
| 2010650 | N Elkhart Street    | W Waterford Street | Government | 81.7      | 1B       | Detailed           |

## Wakarusa

| 2010694 | Industrial Drive    | E Waterford Street | Commercial | 83.3 | 2B | Preliminary |
|---------|---------------------|--------------------|------------|------|----|-------------|
| 2010607 | Olive Street        | Wabash Avenue      | Other      | 83.3 | 3B | Preliminary |
| 2010672 | Independent Street  | Lincoln Street     | Other      | 83.3 | 3B | Preliminary |
| 2010620 | Park Street         | High Street        | Other      | 83.3 | 3B | Preliminary |
| 2010617 | Park Street         | E Railroad Street  | Other      | 83.3 | 3B | Preliminary |
| 2010573 | S Indiana Avenue    | E Harrison Street  | Other      | 84.2 | 3B | Preliminary |
| 2010646 | N Olive Street      | W Sycamore Street  | Other      | 84.2 | 3B | Preliminary |
| 2010652 | S Olive Street      | W Waterford Street | Commercial | 84.2 | 2B | Preliminary |
| 2010629 | S Washington Street | W Waterford Street | Other      | 84.2 | 3B | Preliminary |
| 2010564 | S Indiana Avenue    | Lincoln Street     | Commercial | 84.2 | 2B | Preliminary |
| 2010669 | S Spring Street     | E Harrison Street  | Other      | 85.0 | 3B | Preliminary |
| 2010590 | S Elkhart Street    | Wabash Avenue      | Other      | 86.7 | 3B | Preliminary |
| 2010647 | N Elkhart Street    | Orchard Park Drive | Government | 88.3 | 1A | Preliminary |
| 2010626 | Wabash Avenue       | S Indiana Street   | Commercial | 89.2 | 2A | Preliminary |
| 2010601 | S Elkhart Street    | E Railroad Street  | Other      | 90.0 | 3A | Preliminary |
| 2010630 | N Elkhart Street    | Wildcat Drive      | Government | 90.8 | 1A | Preliminary |
| 2010648 | N Elkhart Street    | W Sycamore Street  | Government | 93.3 | 1A | Preliminary |
| 2010651 | Walnut Street       | E Harrison Street  | Other      | 95.0 | 3A | Preliminary |